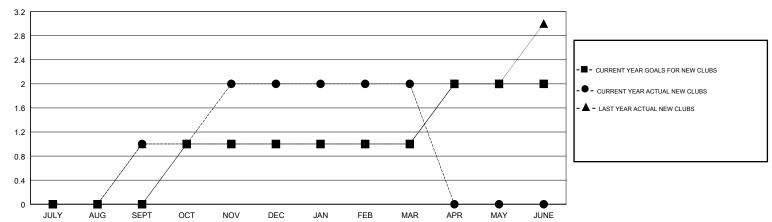

## **GMT:** STACEY JONES **LOCATION FLORIDA GMT CA**

| Clubs         |               |             |               | Members               |                           |                         |                                                    |
|---------------|---------------|-------------|---------------|-----------------------|---------------------------|-------------------------|----------------------------------------------------|
|               | RESULTS FOR   | R 2017-2018 |               | RESULTS FOR 2017-2018 |                           |                         |                                                    |
| QUARTER       | NEW CLUB GOAL | NEW CLUBS   | DROPPED CLUBS | QUARTER               | MEMBER GROWTH NET<br>GOAL | MEMBER GROWTH<br>ACTUAL | DROPPED<br>MEMBERS ACTUAL<br>(including transfers) |
| JULY/AUG/SEPT | 0             | 1           | 3             | JULY/AUG/SEPT         | 17                        | 58                      | 100                                                |
| OCT/NOV/DEC   | 1             | 1           | 0             | OCT/NOV/DEC           | 12                        | 83                      | 85                                                 |
| JAN/FEB/MAR   | 0             | 0           | 0             | JAN/FEB/MAR           | -8                        | 79                      | 73                                                 |
| APR/MAY/JUNE  | 1             | 0           | 0             | APR/MAY/JUNE          | 2                         | 0                       | 0                                                  |

## GOALS AND ACTUAL NEW CLUBS CUMULATIVE