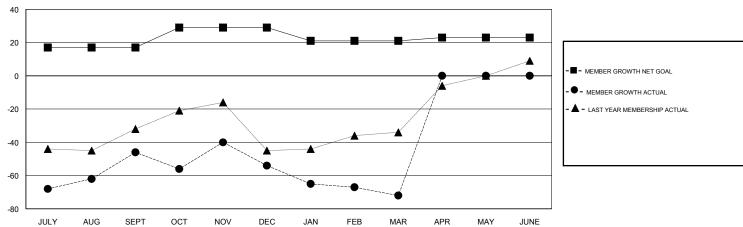

## **GMT:** STACEY JONES **LOCATION FLORIDA GMT CA**

| Clubs         |               |             |               | Members               |                           |                         |                                                    |
|---------------|---------------|-------------|---------------|-----------------------|---------------------------|-------------------------|----------------------------------------------------|
|               | RESULTS FOR   | R 2017-2018 |               | RESULTS FOR 2017-2018 |                           |                         |                                                    |
| QUARTER       | NEW CLUB GOAL | NEW CLUBS   | DROPPED CLUBS | QUARTER               | MEMBER GROWTH NET<br>GOAL | MEMBER GROWTH<br>ACTUAL | DROPPED<br>MEMBERS ACTUAL<br>(including transfers) |
| JULY/AUG/SEPT | 0             | 1           | 3             | JULY/AUG/SEPT         | 17                        | 58                      | 100                                                |
| OCT/NOV/DEC   | 1             | 1           | 0             | OCT/NOV/DEC           | 12                        | 83                      | 85                                                 |
| JAN/FEB/MAR   | 0             | 0           | 0             | JAN/FEB/MAR           | -8                        | 79                      | 73                                                 |
| APR/MAY/JUNE  | 1             | 0           | 0             | APR/MAY/JUNE          | 2                         | 0                       | 0                                                  |

## GOALS AND ACTUAL MEMBERS CUMULATIVE

| DROPPED CLUBS: 3  DROPPED MEMBERS |     | 35 CLUBS OF 52 ADDED 1 OR MORE<br>NEW MEMBERS | GENDER DISTRIBUTION  MALE 717 (54.82%)  FEMALE 591 (45.18%)  Women Percentage Fiscal Year Goal: 50% |     |
|-----------------------------------|-----|-----------------------------------------------|-----------------------------------------------------------------------------------------------------|-----|
| DECEASED                          | 30  | CLICK HERE FOR CHANILATIVE                    | TOTAL FAMILY UNIT MEMBERS                                                                           |     |
| CLUB CANCELLED                    | 14  | CLICK HERE FOR CUMULATIVE  MEMBERSHIP DATA    |                                                                                                     | 400 |
| OTHER                             | 214 |                                               | FAMILY MEMBERS PAYING HALF DUES                                                                     | 183 |
| TOTAL                             | 258 |                                               |                                                                                                     |     |